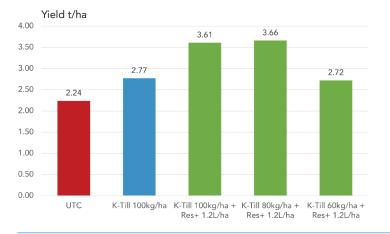

### **Treatments**

| # | Treatments                              | Rate<br>(L/ha) |
|---|-----------------------------------------|----------------|
| 1 | Fertiliser Program                      | -              |
| 2 | 100% K-Till + Fertiliser Program        | -              |
| 3 | 100% K-Till + Fertiliser Program + Res+ | 1.2            |
| 4 | 80% K-Till + Fertiliser Program + Res+  | 1.2            |
| 5 | 60% K-Till + Fertiliser Program + Res+  | 1.2            |
|   |                                         |                |

#### **Benefits**

- 30% yield increase full 100% NPK fertiliser program
- 32% yield increase 80% NPK fertiliser program