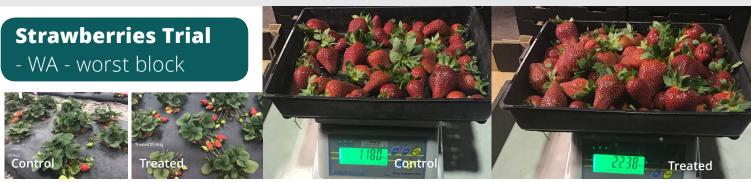

# **Product Assessment**

**Expectation** Result

Higher yield 47% yield increase

Problem block - Large grower, worst block. Yield increase with brix maintained.

Assess what can products do?

| Assessment Date | Measurement | Control | Treated | % increase |
|-----------------|-------------|---------|---------|------------|
| 22/08/19        | Weight      | 1149g   | 1770g   | 22%        |
| 29/08/19        | Weight      | 1180g   | 2238g   | 90%        |
| 4/09/19         | Weight      | 1628g   | 2134g   | 31%        |
| 4/09/19         | Brix        | 6.16    | 6.48    | 5%         |