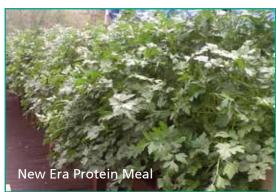

## **Trial Results**

Organic growers across the country use Protein Meal for sustained release of N to their crop.

Organic flat leaf parsley in QLD had greener, healthier and larger plants.

08 9388 3623 : 03 9008 6352 admin@sustainablefarming.com.au www.sustainablefarming.com.au © Sustainable Ventures Pty Ltd -6-18